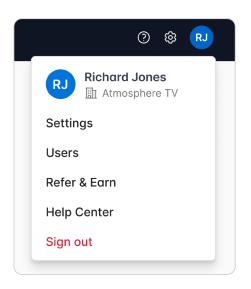

ATMOSPHERE

- **01** At the top, right corner of your account, you will see a blue dot of your initials. Please select it.
- 02 Select "Users."
- **03** By default you will see all active users that have access across your account with us.
- **04** At the top left, hit the "Invite New User" button.
- **05** Fill out their email address, user permission, and which locations they will have access to. *Note: Owners will automatically have access to all locations*