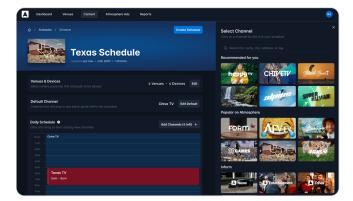

### **Schedules**

**Create Your Own:** Create a custom schedule wherever you are, with confidence your venues' entertainment is on brand.

Select From Curated: Curated schedules are dayparted selections of content that are curated and updated by our content specialists. These schedules can be assigned to any of your devices, will repeat daily and will reflect each device's local timezone.

Select specific venues and/or devices to play your desired schedule or select all to target every device within your organization.

Drag and drop channels onto the timeline to add them to the schedule. Up to 5 channels can be added. You can then adjust the timing and length of the channels added.