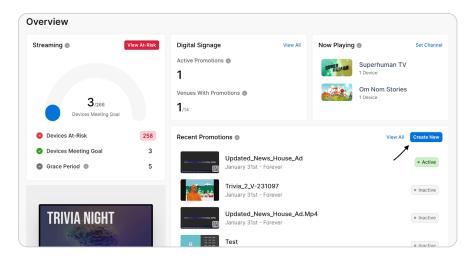

#### **Option 1: Create a Promotion from the Overview Tab**

- 1. Upon logging in, navigate to the Overview tab.
- 2. Locate the **Recent Promotions** section.
- 3. Click the "Create New" button to begin crafting your promotion.