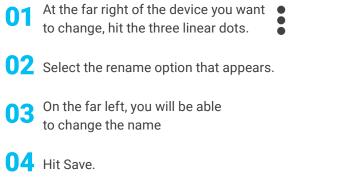

| Cheba Hut - Henderson - Stephanie       | 470 North Stephanie Street Suite #100 | Las Vegas NV Henderson |       |
|                   |                                                                                                   |                         |                                          |                                         |                                       |                        |       |
| Fig1              | Fig3                                                                                              |                         |                                          | Fig4                                    |                                       |                        |       |

## **Change Device Names**





## **Create Custom Groupings** with Tags

- **01** Select the venues that you want to create the label for.
- 02 At the far right, select the "Add Tags" button.
- **03** You can select a tag that you have previously created, by selecting the check box next to your desired tag.
- If you would like to create a new one, hit the "Create new" button on the top right. Once you have created your new tag, make sure to go and select it.
- 05 Hit "Save."

| Apply Togo         | x                       |
|--------------------|-------------------------|
| Apply Tags         |                         |
| Q Search your tags | Last added 🗸 Create new |
| Tag name           |                         |
| Enter Tag Name     | Cancel Save             |

### Manage Your Tags

- **01** Within in the "Venue