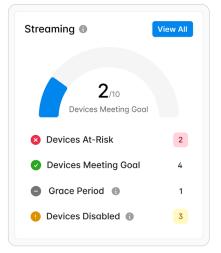

### **Atmosphere TV Dashboard**

A Centralized Hub: Monitor Streaming, Manage Location-Specific Content, and Upload Promotions. *Login at https://admin.atmosphere.tv/login* 

#### **Device Status Explained**

Processing (Not counted in devices meeting goal):

Atmosphere device has been sent from the warehouse, but has not been delivered to its destination.

**Grace Period:** Devices within 30 days of streaming that have been delivered. Not subject to inactivity fees.

At-risk: Devices that are over 30 days post delivery and have not met their 40 hours of streaming in the past 30 days. If they stay in this state for over 90 days they are moved to 'Disabled.'

Meeting Goal: Devices that have streamed 40+ hours in the last 30 days.

**Disabled (Not counted in devices meeting goal):** Devices that have not met stream goal of 40 hours for over 90 days.