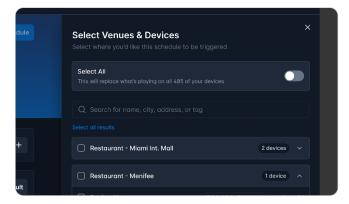

### **Schedules**

**Create Your Own:** Create a custom schedule wherever you are, with confidence your venues' entertainment is on brand.

Select From Curated: Curated schedules are dayparted selections of content that are curated and updated by our content specialists. These schedules can be assigned to any of your devices, will repeat daily and will reflect each device's local timezone.

Select specific venues and/or devices to play your desired schedule or select all to target every device within your organization.

Drag and drop channels onto the timeline to add them to the schedule. Up to 5 channels can be added. You can then adjust the timing and length of the channels added.