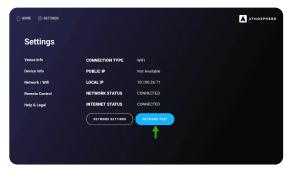

#### **Spinning "A" on My Screen**

A spinning "A" symbol typically indicates a problem with the network connection of your streaming device. A good starting point is to check your network's download speeds. You can perform a network speed test from within the Atmosphere TV app settings.

#### **Atmosphere TV Custom Device**

- 1. Navigate to the "Settings" tab at the top of the screen.
- 2. Scroll down to the "Network/Wifi" tab.
- 3. Select the "Network Test" button followed by the "Perform Speed Test" button.

**Please note:** We advise businesses to have a minimum network download speed of at least 10 Mbps for one device. Speeds lower than this risk running into connection issues including a decline in streaming quality.