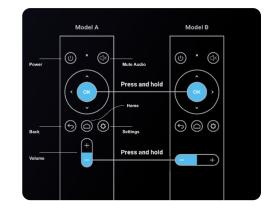

#### Pair Your Remote

1. Ensure the remote has direct line of sight with the front of the Atmosphere TV device. This allows the remote signal to still communciate with the device.

2. Navigate to the "Remote Control" settings screen within the Atmosphere TV application in order to put the device into pairing mode so it can search for a remote connection while you attempt to re-pair.

3. If there is an error with the Bluetooth connection it will be displayed here. This screen will show you the remote pairing instructions to guide you through.