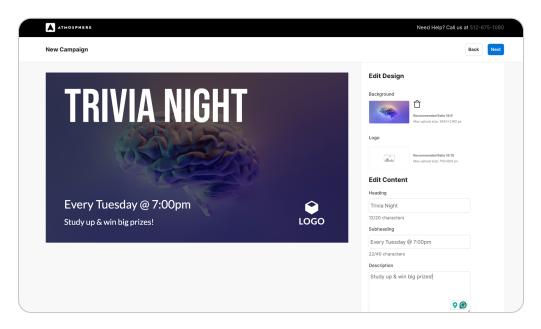

#### Step 2

Give your promotions meaningful names for effortless reference in your digital signage portfolio. Select whether to run the promotion across all your venues or choose specific ones.

| START DATE                    |              |           |       |  |
|-------------------------------|--------------|-----------|-------|--|
|                               |              |           |       |  |
| 03/05/2024                    |              |           |       |  |
| O Run this campaign continuou | sly          |           |       |  |
| Choose when this campaign     | will end     |           |       |  |
| END DATE                      |              |           |       |  |
| 03/31/2024                    |              |           |       |  |
| Time                          |              |           |       |  |
| Choose the days and time you  | want your ca | mpaign to | play. |  |
|                               |              |           |       |  |
| Select All                    |              |           |       |  |

#### Step 3

Effortlessly schedule the timeline for your promotions, specifying days and times for them to go live. Our scheduling feature ensures your promotions start & end automatically without the need for manual intervention.