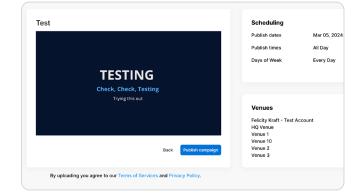

#### Step 2

Give your promotions meaningful names for effortless reference in your digital signage portfolio. Select whether to run the promotion across all your venues or choose specific ones.

| START DATE                    |              |           |       |  |
|-------------------------------|--------------|-----------|-------|--|
|                               |              |           |       |  |
| 03/05/2024                    |              |           |       |  |
| O Run this campaign continuou | sly          |           |       |  |
| Choose when this campaign     | will end     |           |       |  |
| END DATE                      |              |           |       |  |
| 03/31/2024                    |              |           |       |  |
| Time                          |              |           |       |  |
| Choose the days and time you  | want your ca | mpaign to | play. |  |
|                               |              |           |       |  |
| Select All                    |              |           |       |  |

#### Step 3

Effortlessly schedule the timeline for your promotions, specifying days and times for them to go live. Our scheduling feature ensures your promotions start & end automatically without the need for manual intervention.

#### Step 4

Take a final look at all your details and when you're ready, simply hit 'Publish Campaign' to launch your promotion.

Dashboard Manual