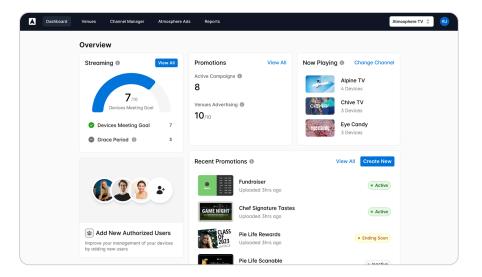

### **Atmosphere TV Dashboard**

A Centralized Hub: Monitor Streaming, Manage Location-Specific Content, and Upload Promotions. *Login at https://admin.atmosphere.tv/login* 

#### **Device Status Explained**

Processing (Not counted in devices meeting goal):

Atmosphere device has been sent from the warehouse, but has not been delivered to its destination.

**Grace Period:** Devices within 30 days of streaming that have been delivered. Not subject to inactivity fees.

At-risk: Devices that are over 30 days post delivery and have not met their 40 hours of streaming in the past 30 days. If they stay in this state for over 90 days they are moved to 'Disabled.'

Meeting Goal: Devices that have streamed 40+ hours in the last 30 days.

**Disabled (Not counted in devices meeting goal):** Devices that have not met stream goal of 40 hours for over 90 days.